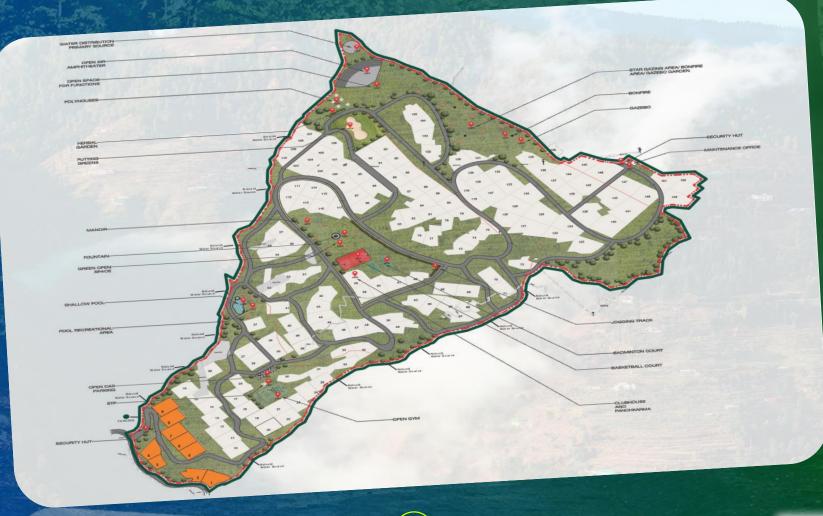

d Himalaya.
- Best location for your holiday home.
- 180° Himalaya view & Panoramic valley view.
- Snow fall area.
- Nature By Nature.

### Presidium Empire

- Luxury Cottages and Plots at Yamuna Expressway.
- Near by International Airport Jewer.
- Great Connectivity.
- Well Planned Urban Center.
- Infrastructure Development & Commercial Activity.





Lamgara, Almora Uttarakhand

Standard Plot Size: 150 - 300 Sq. yard Approx.

- In our Eco- resort project Samridh Nature's Resort unleash and rejuvenate your lifestyle.
- Gated community, Himalayan View, Valley View, Almora City View & Snow Fall area with untapped peaceful location.
- Opportunity of buying our eco resorts right in the lap of nature, surrounded by dense forest and tall Himalayan range in Almora, Uttarakhand.



## SITE PLAN



## ROUTE MAP



### Samridh Nature's Elite

#### Mukteshwar, Nainital Uttarakhand

- Premium Property and Prime Location.
- Sweeping view of snow clad Himalaya.
- Best location for your holiday home.
- 180° Himalaya view & Panoramic valley view.
- Snow fall area.
- Nature By Nature.
- Mini Gated Community.
- fully developed plots.

















# SAMRIDH NATURE'S ELITE MUKTESHWAR, NAINITAL, UTTARAKHAND



|  | PLOT NO. | SIZE        |
|--|----------|-------------|
|  | 1        | 250SQM      |
|  | 2        | 250SQM      |
|  | 3        | 150SQM      |
|  | 4        | 250SQM      |
|  | 5        | 250SQM      |
|  | 6        | 250SQM      |
|  | 7        | 250SQM      |
|  | 8        | 250SQM      |
|  | 9        | 250SQM      |
|  | ADI      | (INC. 210SQ |

RKING-210SQM

https://www