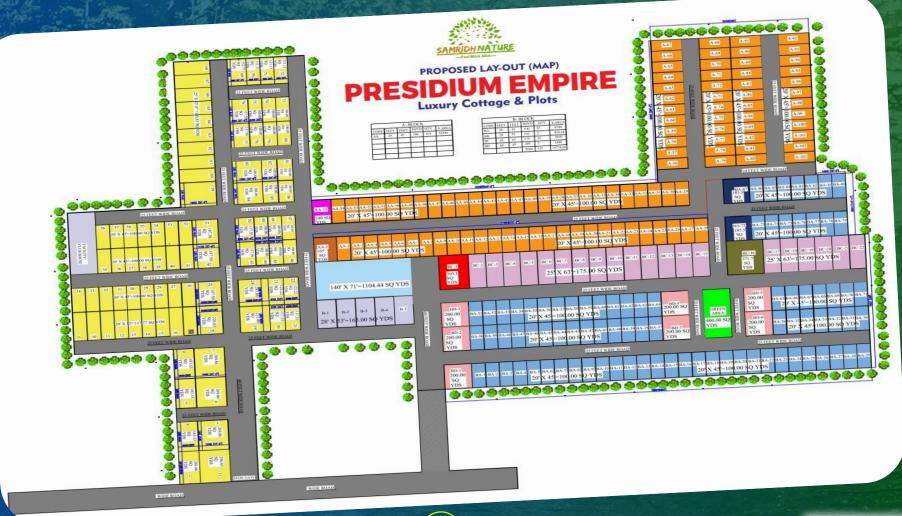

## SITE PLAN

### Presidium Empire

- Luxury Cottages and Plots at Yamuna Expressway.
- Near by International Airport Jewer.
- Great Connectivity.
- Well Planned Urban Center.
- Infrastructure Development & Commercial Activity.