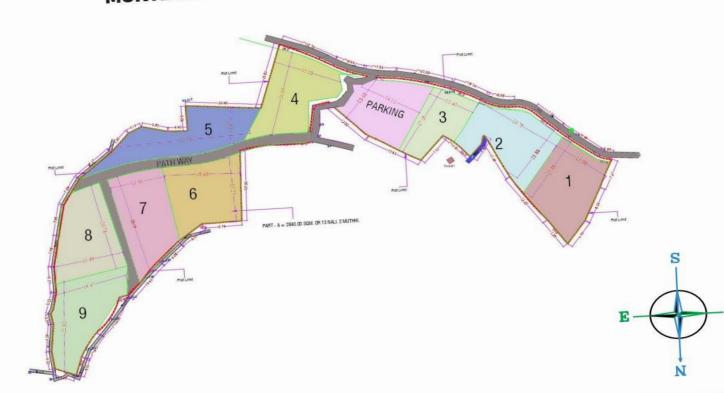

# SAMRIDH NATURE'S ELITE MUKTESHWAR, NAINITAL, UTTARAKHAND

|  | PLOT NO. | SIZE        |
|--|----------|-------------|
|  | 1        | 250SQM      |
|  | 2        | 250SQM      |
|  | 3        | 150SQM      |
|  | 4        | 250SQM      |
|  | 5        | 250SQM      |
|  | 6        | 250SQM      |
|  | 7        | 250SQM      |
|  | 8        | 250SQM      |
|  | 9        | 250SQM      |
|  | ADI      | (INC. 210SQ |

RKING-210SQM

https://www.samridhnature.com/

(10)