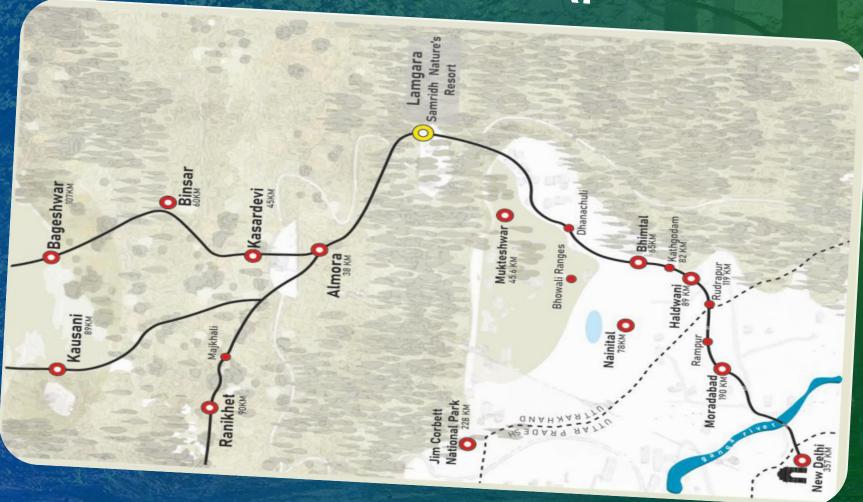

## ROUTE MAP

Lamgara, Almora Uttarakhand

Standard Plot Size: 150 - 300 Sq. yard Approx.

- In our Eco- resort project Samridh Nature's Resort unleash and rejuvenate your lifestyle.
- Gated community, Himalayan View, Valley View, Almora City View & Snow Fall area with untapped peaceful location.
- Opportunity of buying our eco resorts right in the lap of nature, surrounded by dense forest and tall Himalayan range in Almora, Uttarakhand.